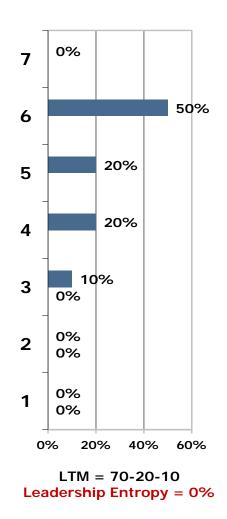

aking a difference          | 6(O) | coaching/ mentoring       | 8 6(R)  |
| positive attitude            | 5(I) | compassion                | 7 7(R)  |
| servant leader               | 6(R) | connecting with customers | 7 6(O)  |
| win-win partnerships         | 6(O) | supportive                | 7 2(R)  |
|                              |      |                           |         |
|                              |      |                           |         |
|                              |      |                           |         |
|                              |      |                           |         |

Orange=Values Match

P=Positive L=Potentially Limiting (white circle) I=Individual R=Relationship O=Organisational S=Societal

## John Leader- (22 Assessors)



### John Leader



### **Observed Values**



**Leadership Entropy = 5%** 

L=Leadership T=Transformation M=Management

Positive Values Potentially Limiting Values