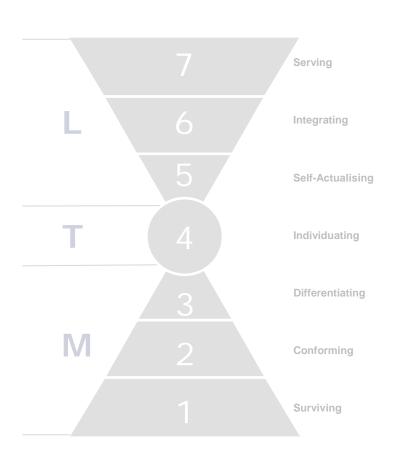

## John Leader Leadership Values Assessment

Prepared by Barrett Values Centre

# John Leader- (22 Assessors)

| Leadership Style        | Level | John Leader                         | Observed Values                     |
|-------------------------|-------|-------------------------------------|-------------------------------------|
| Visionary Leader        | 7     |                                     |                                     |
| Mentor/ Partner Leader  | 6     |                                     |                                     |
| Inspirational Leader    | 5     |                                     |                                     |
| Facilitator/ Influencer | 4     |                                     |                                     |
| Performance Manager     | 3     |                                     |                                     |
| Relationship Manager    | 2     |                                     |                                     |
| Crisis Manager          | 1     |                                     |                                     |
|                         |       | IROS (P)=3-4-3-0   IROS (L)=0-0-0-0 | IROS (P)=2-5-2-0   IROS (L)=1-0-0-0 |