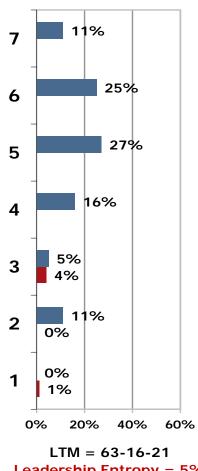

### **Observed Values**

**Leadership Entropy = 5%** 

L=Leadership T=Transformation M=Management

Positive Values Potentially Limiting Values