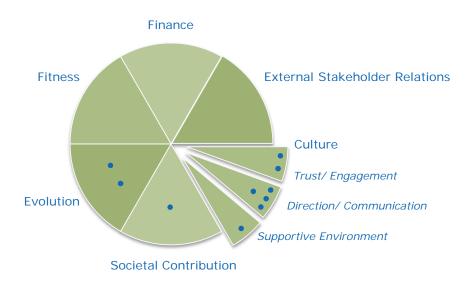

#### **Desired Culture Values**

|                       |                                | Current Culture                         | Desired Culture                                          |
|-----------------------|--------------------------------|-----------------------------------------|----------------------------------------------------------|
| Finance               |                                |                                         |                                                          |
| Fitness               |                                | achievement internal competition (L)    |                                                          |
| Ext                   | ernal Stakeholder<br>Relations |                                         |                                                          |
| Evolution             |                                | caution (L) short-term focus (L)        | innovation<br>leadership development                     |
|                       | Trust/<br>Engagement           | cooperation<br>silo mentality (L)       | accountability<br>trust                                  |
| Culture               | Direction/<br>Communication    | goals orientation<br>hierarchy (L)      | enthusiasm open communication shared vision transparency |
|                       | Supportive<br>Environment      | employee recognition job insecurity (L) | well-being (physical/ emotional/<br>mental/ spiritual)   |
| Societal Contribution |                                |                                         | making a difference                                      |